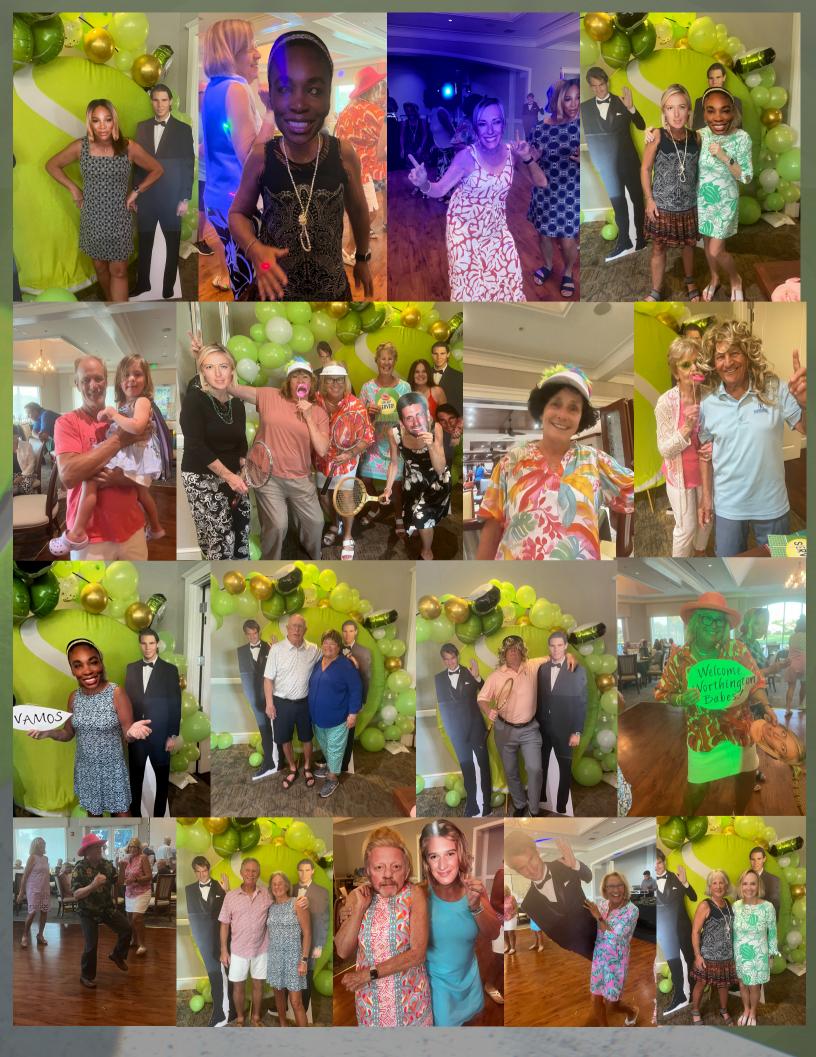

Congratulations to over 100 entrants who participated in this year's tournaments. It made for exciting viewing and in many cases nail-biting finishes!

Last week's tennis banquet was spectacular. Awards were given to the tournament winners, as well as recognition to all the captains and the volunteers who helped make the program grow. I know I speak for the tennis committee in thanking all of you for providing your time and expertise. The evening also consisted of great food and dancing. It was a blast!