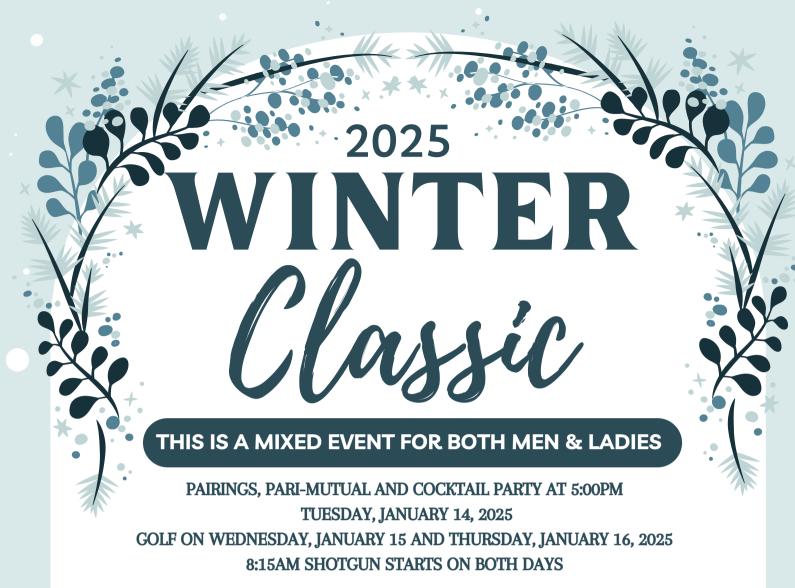

- Entry Fee is \$96.00++pp, includes cocktail party with food, 2 lunches and prizes
- 5 Person Straight Scramble ABCDE (Flights by Team Handicaps)
- A Player=20% of handicap, B=18%, C=15%, D=10%, E=7%
- A Player=5 drives minimum, B= 4, C=3, D=2, E=1
- Play from your Tournament Tee
- Sign up as a single, Golf Shop will pair everyone as mixed ABCDE teams
- Sign up on Thursday, January 2 at 7:00am through the Golf Genius link we will send to you in advance or by calling the Golf Shop

• Cancellation Date is January 12 at 8:00am. Anyone on the list to play at that time will be expected and will be billed.

POTATO SALAD, COLESLAW, AND MACARONI SALAD **BRATWURST WITH SAUERKRAUT ALL BEEF HOT DOGS** CHEESEBURGER SLIDERS PULLED PORK ASSORTED BUNS AND CONEY ISLAND CONDIMENTS **BAKED BEANS** STEAK POTATO WEDGES