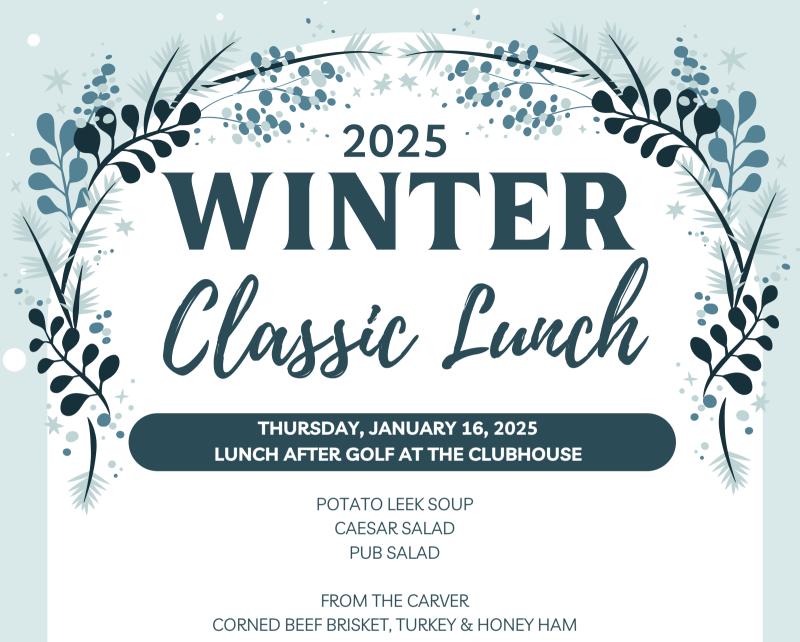

> **DESSERT:** ICE CREAM NOVELTIES **COOKIES**

Day One Luncheon

FROM THE CARVER

CORNED BEEF BRISKET, TURKEY & HONEY HAM

ASSORTED BREAD, CHEESE AND CONDIMENTS, PICKLES

LETTUCE, TOMATO, AND ONIONS

KETTLE CHIPS