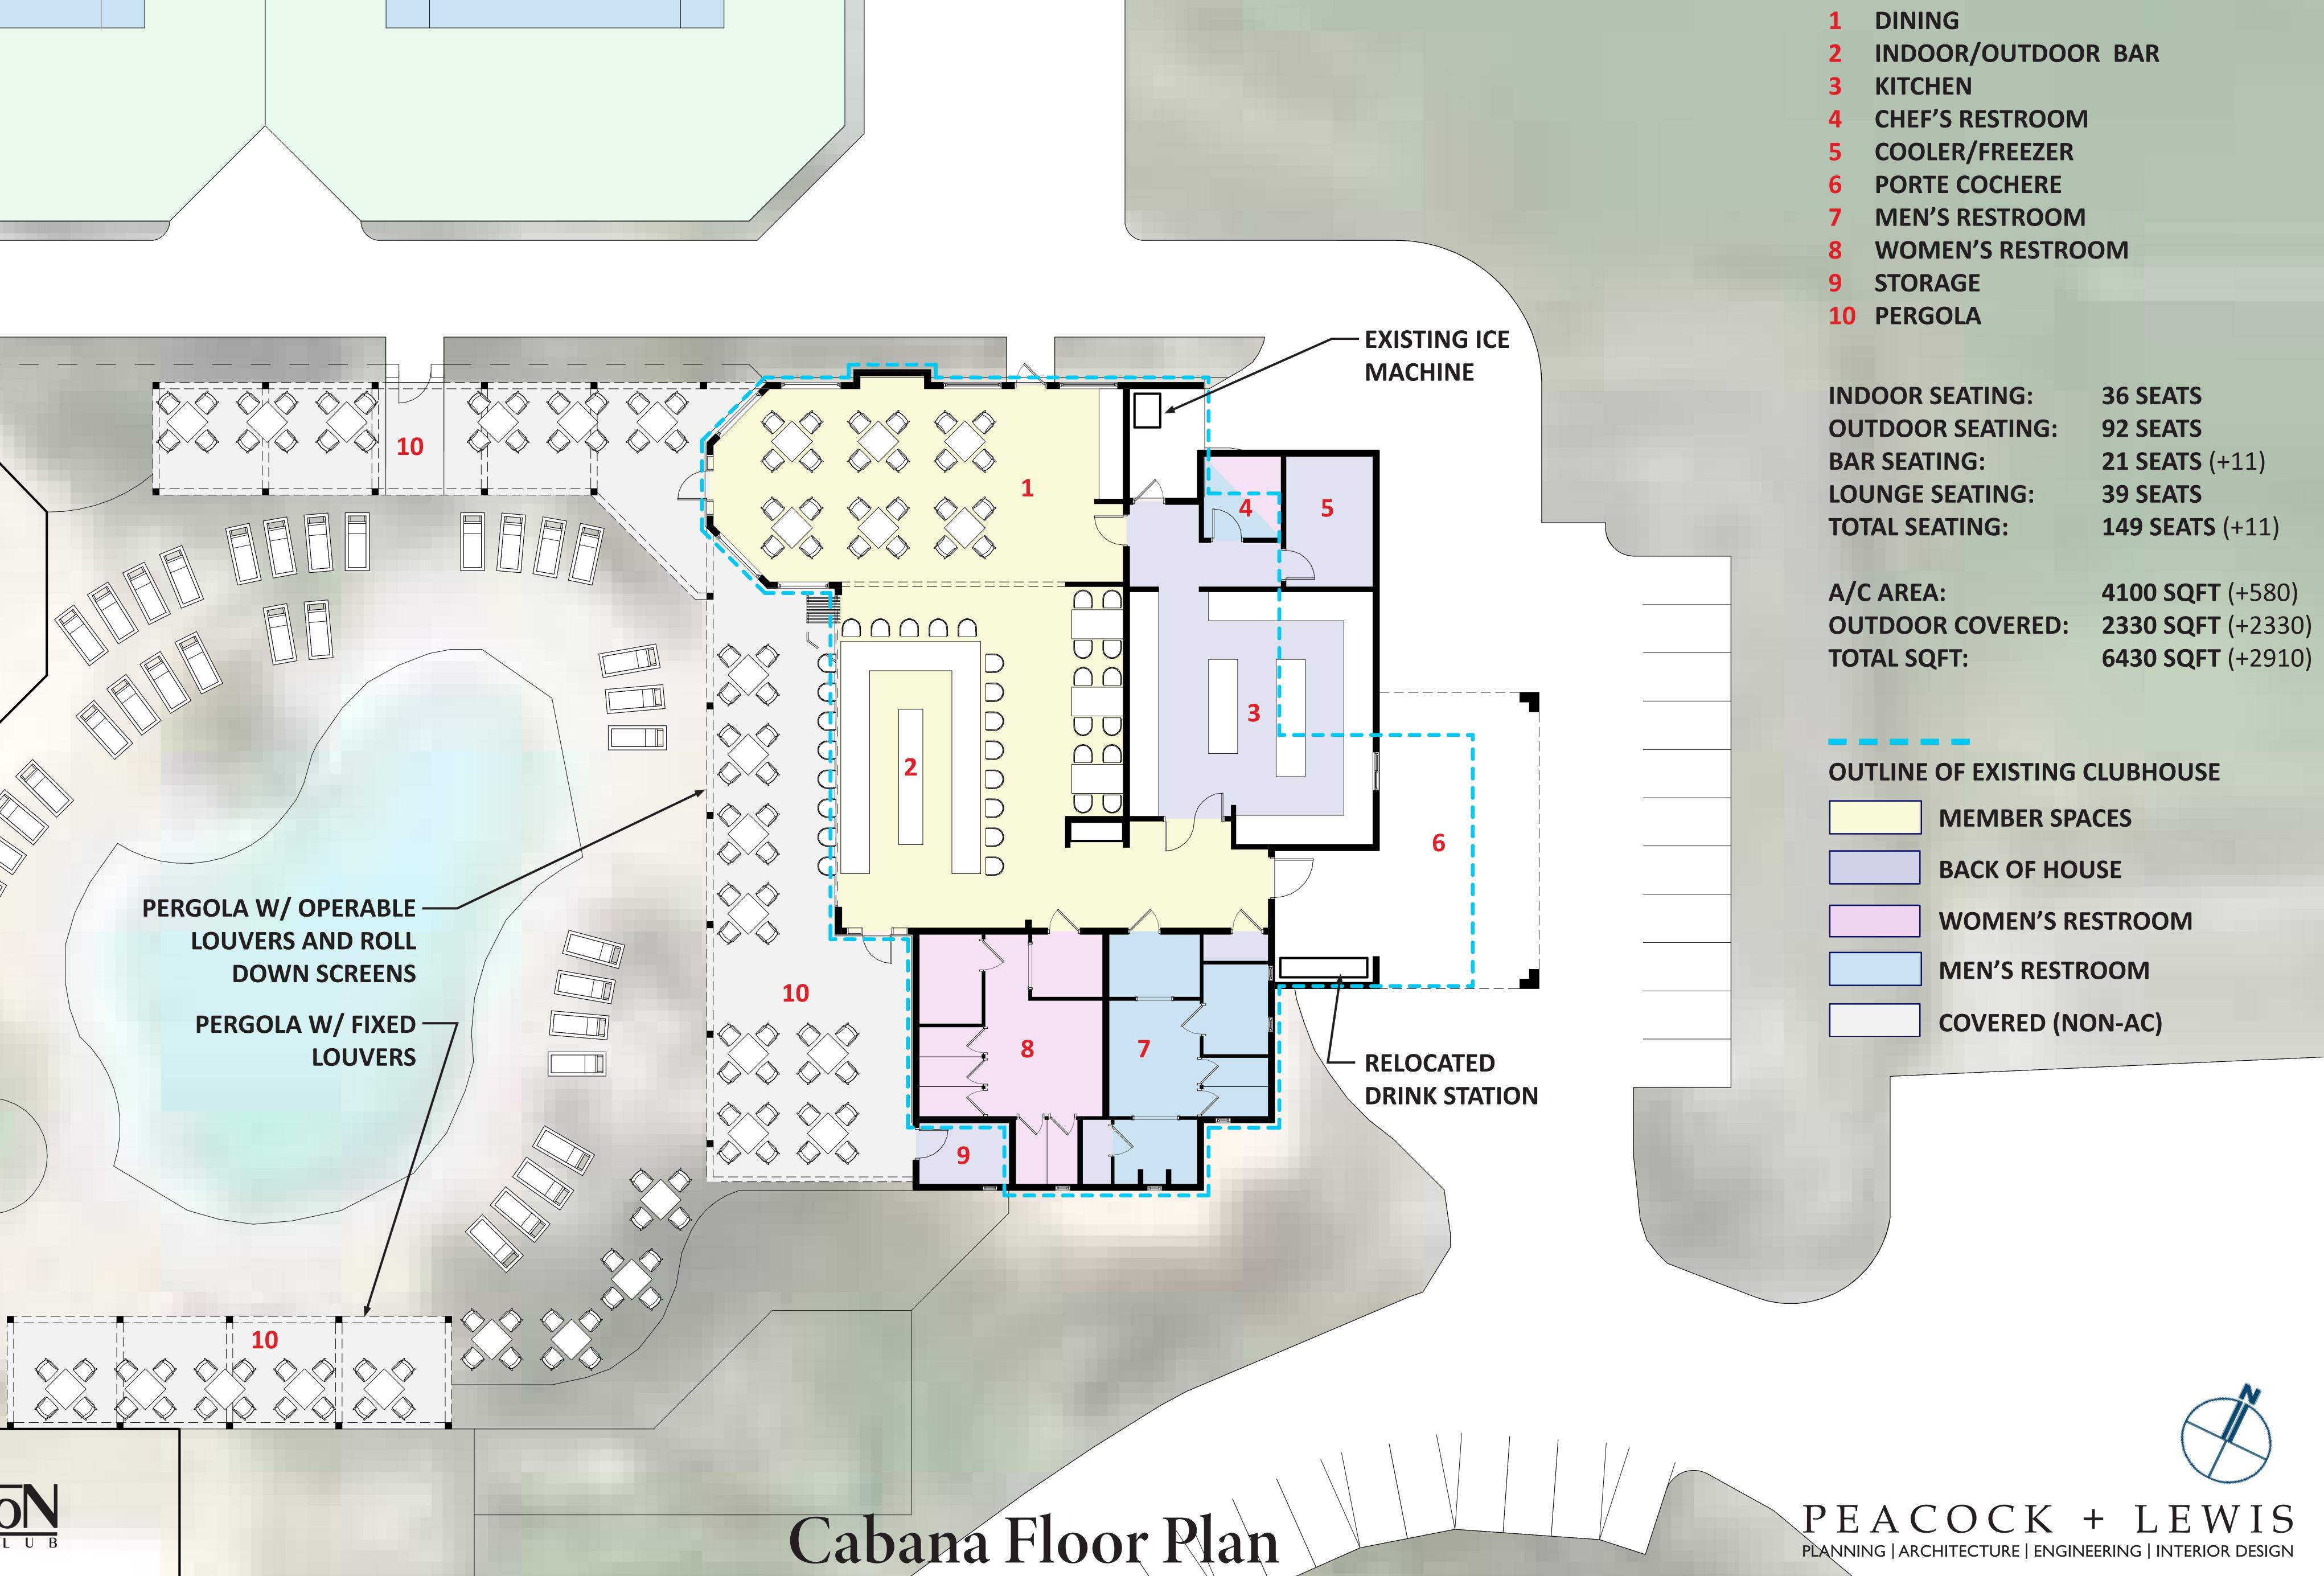

## PEACOCK + LEWIS PLANNING | ARCHITECTURE | ENGINEERING | INTERIOR DESIGN

| 1  | DINING             |
|----|--------------------|
| 2  | INDOOR/OUTDOOR BAR |
| 3  | KITCHEN            |
| 4  | CHEF'S RESTROOM    |
| 5  | COOLER/FREEZER     |
| 6  | PORTE COCHERE      |
| 7  | MEN'S RESTROOM     |
| 8  | WOMEN'S RESTROOM   |
| 9  | STORAGE            |
| 10 | PERGOLA            |
|    |                    |

**4100 SQFT** (+580) **2330 SQFT** (+2330)

| MEMBER SPACES    |
|------------------|
| BACK OF HOUSE    |
| WOMEN'S RESTROOM |
| MEN'S RESTROOM   |
| COVERED (NON-AC) |
|                  |

NNING ARCHITECTURE | ENGI