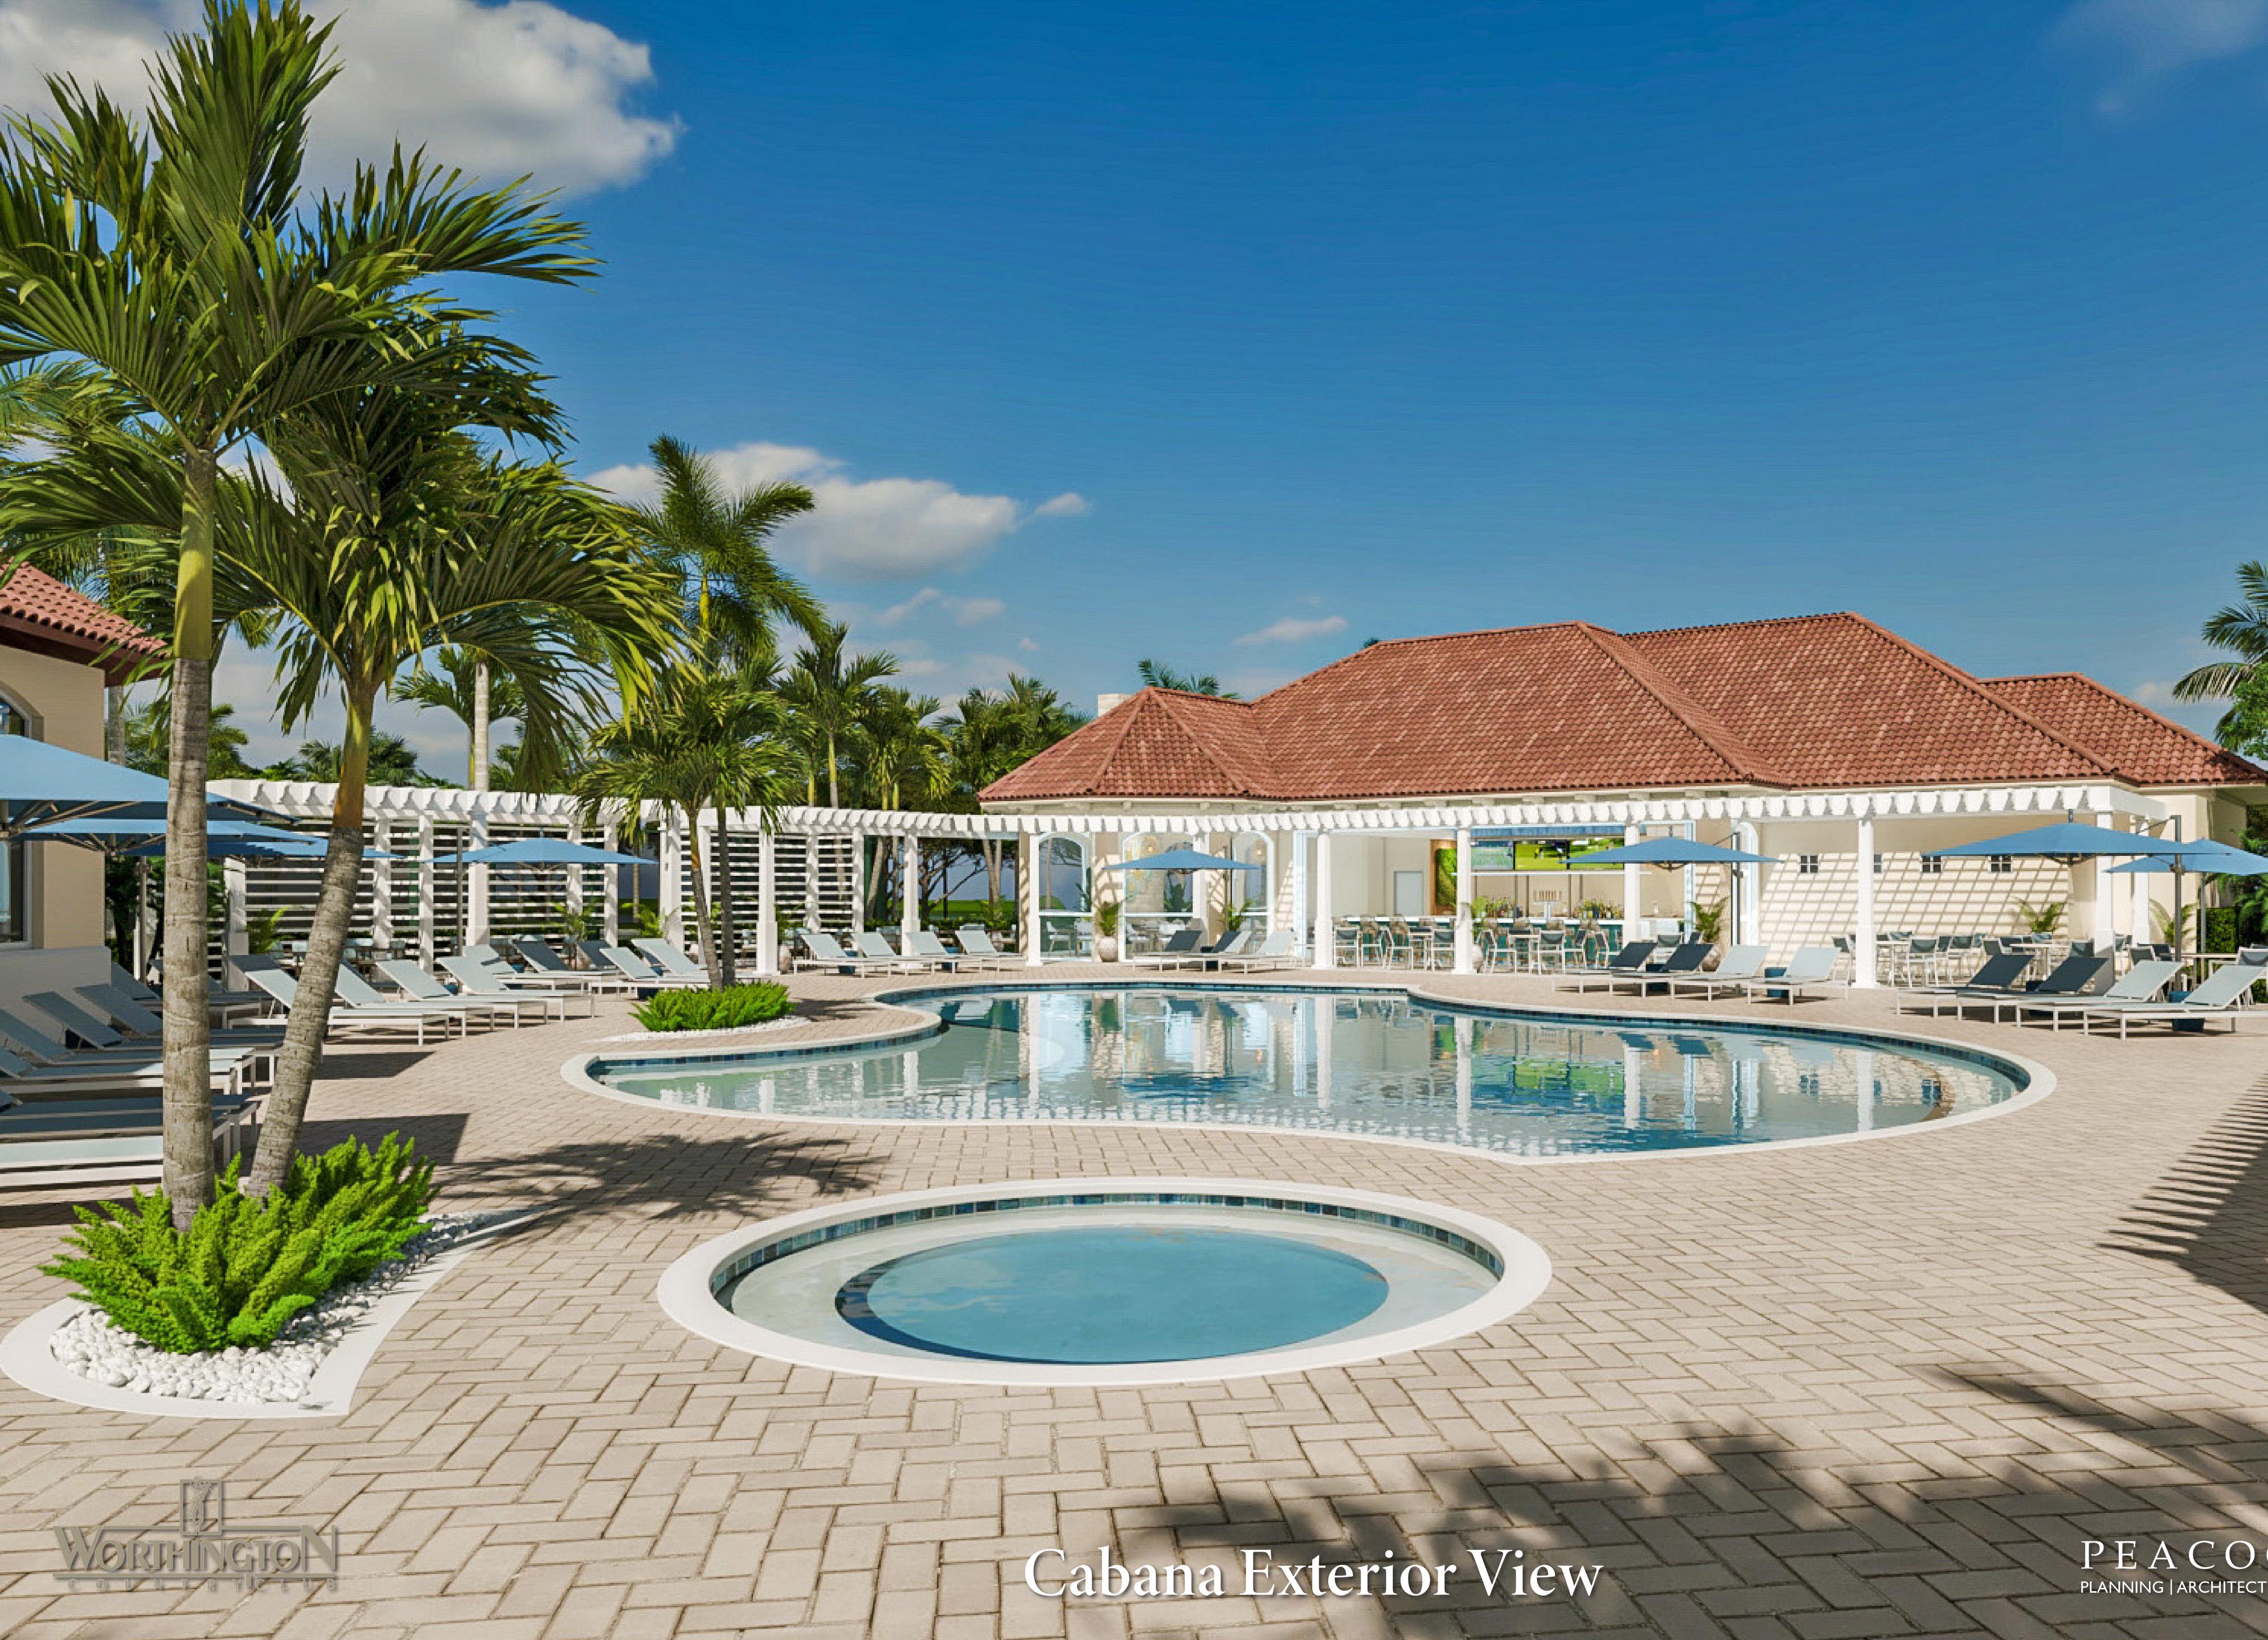

## PEACOCK + LEWIS PLANNING | ARCHITECTURE | ENGINEERING | INTERIOR DESIGN

| 1  | DINING             |
|----|--------------------|
| 2  | INDOOR/OUTDOOR BAR |
| 3  | KITCHEN            |
| 4  | CHEF'S RESTROOM    |
| 5  | COOLER/FREEZER     |
| 6  | PORTE COCHERE      |
| 7  | MEN'S RESTROOM     |
| 8  | WOMEN'S RESTROOM   |
| 9  | STORAGE            |
| 10 | PERGOLA            |
|    |                    |

**4100 SQFT** (+580) **2330 SQFT** (+2330)

| MEMBER SPACES    |
|------------------|
| BACK OF HOUSE    |
| WOMEN'S RESTROOM |
| MEN'S RESTROOM   |
| COVERED (NON-AC) |
|                  |

NNING ARCHITECTURE | ENGI