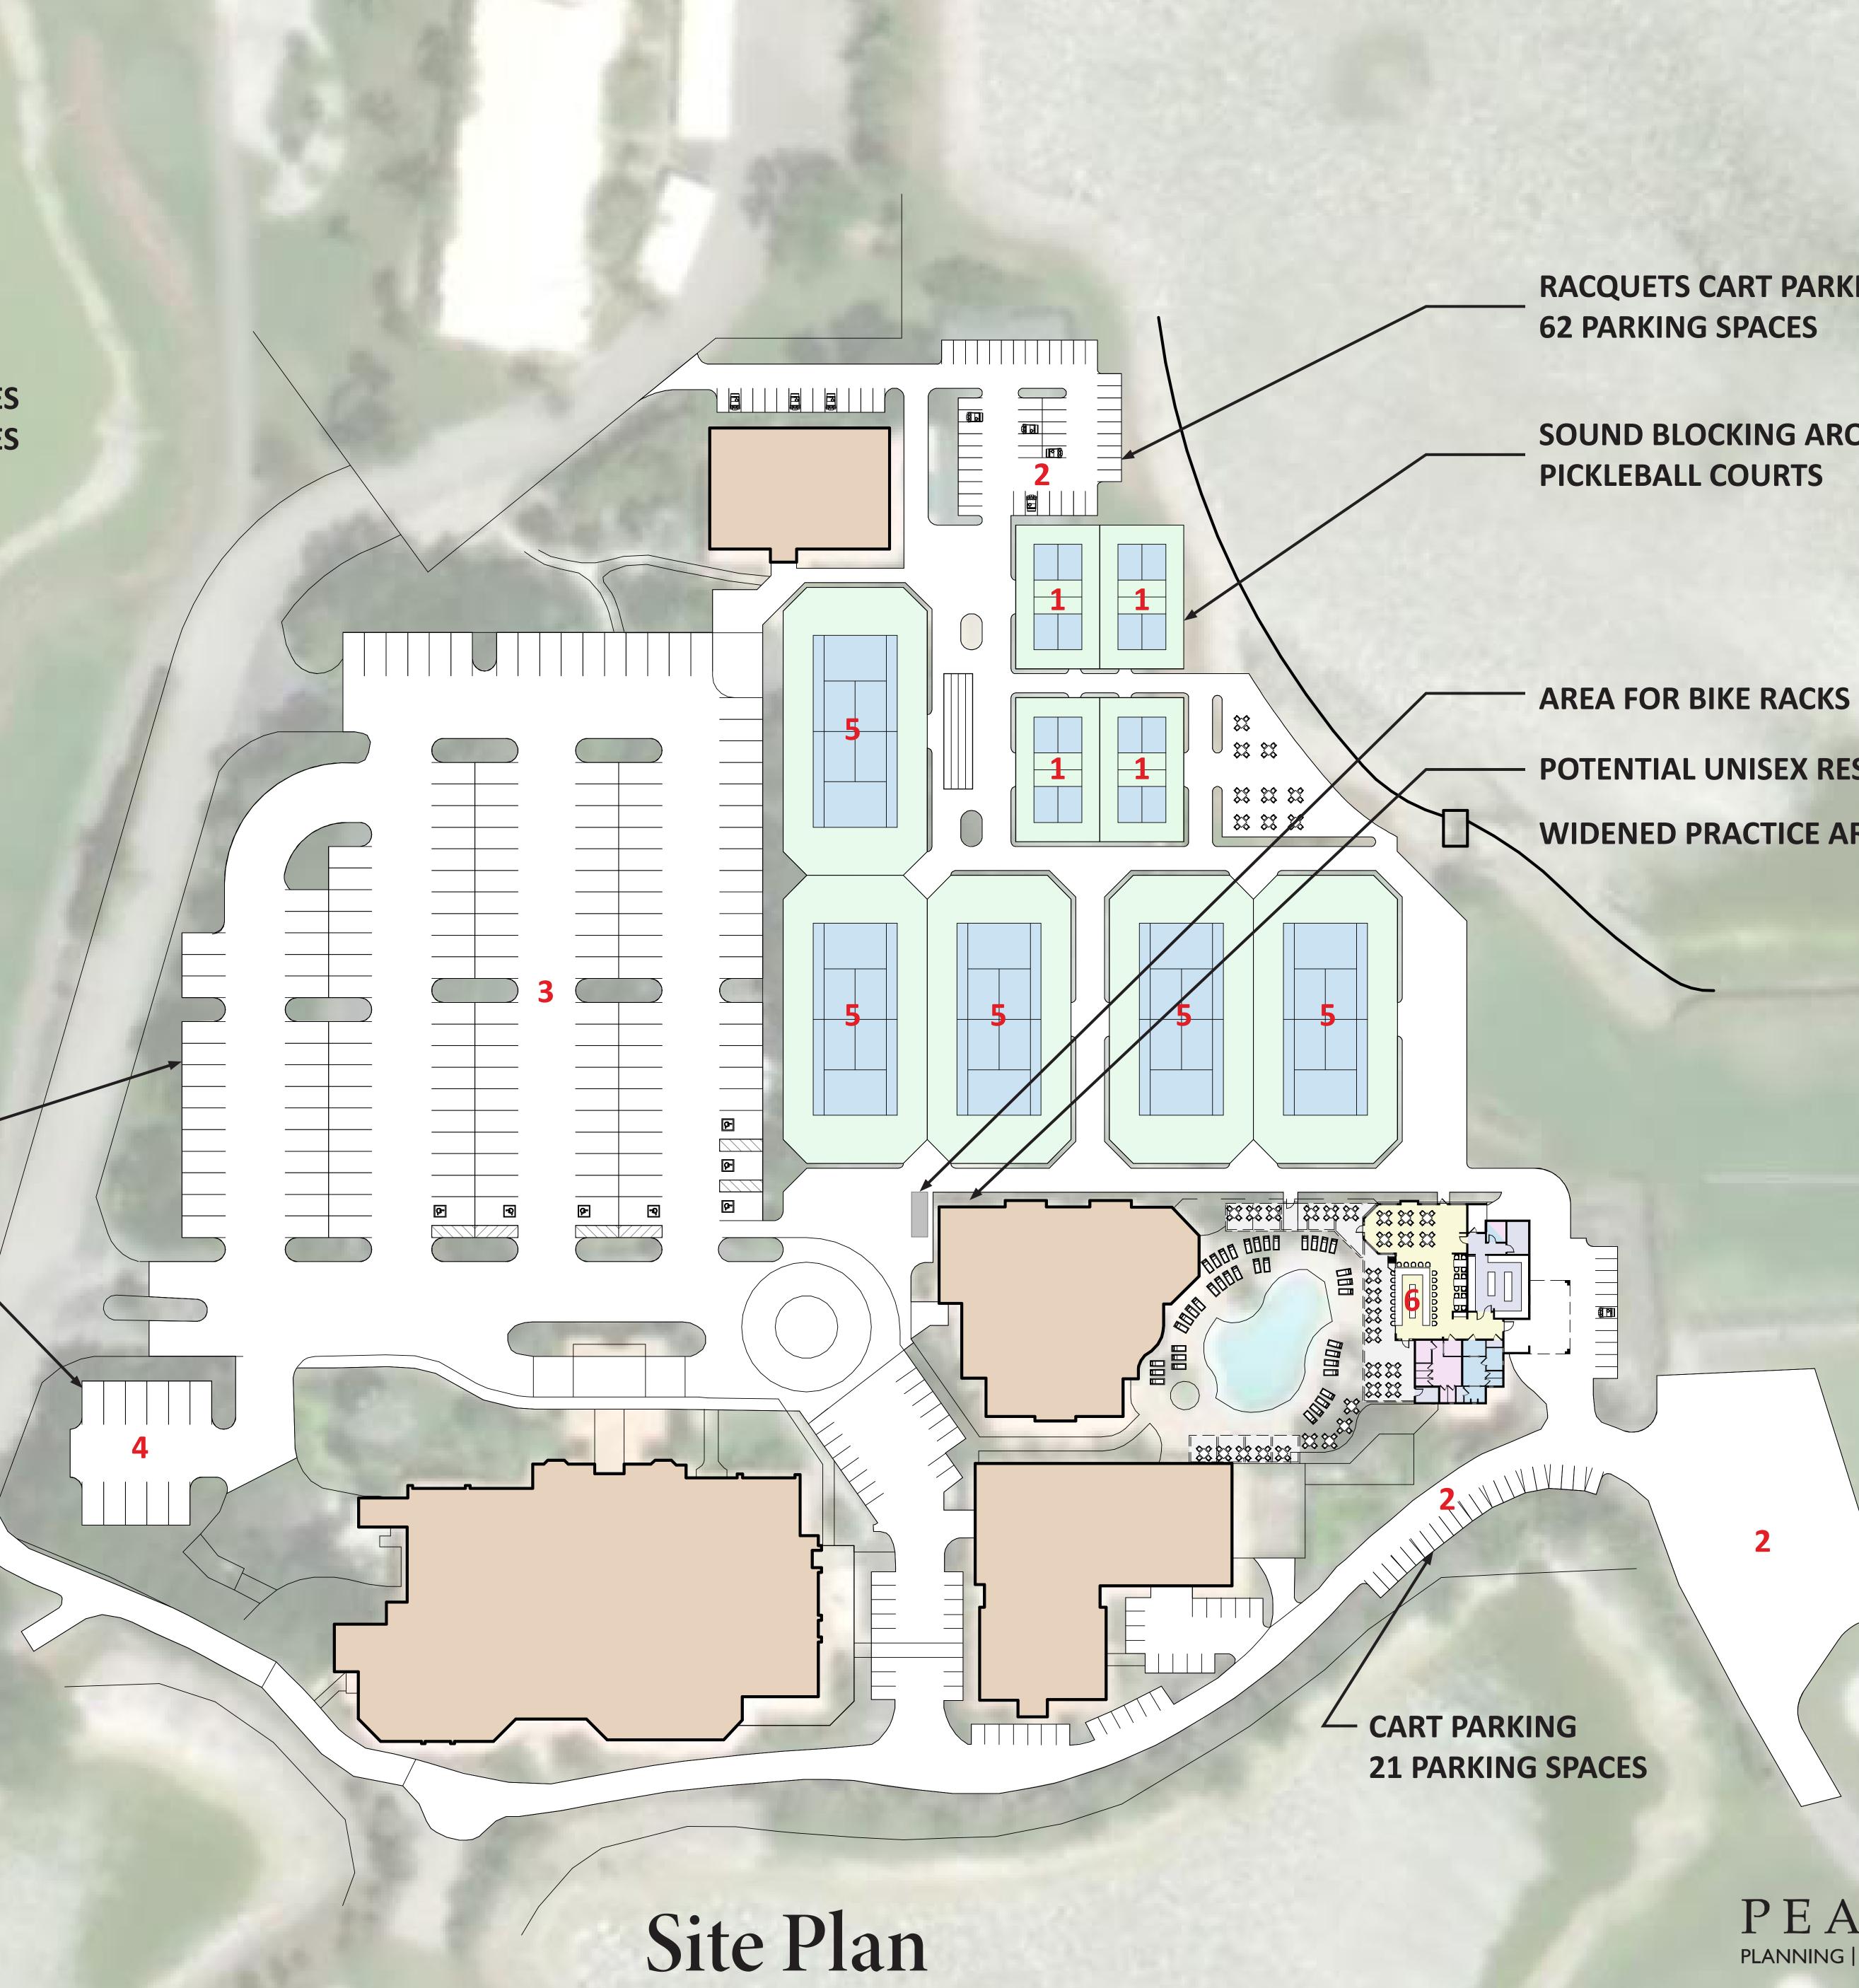

- **PICKLEBALL COURTS**
- **GOLF CART PARKING** 2
- **RESURFACED PARKING** 3
- **NEW EMPLOYEE PARKING** 4
- **TENNIS COURTS** 5
- **RENOVATED CABANA** 6

**TOTAL PARKING SPACES (CAR): TOTAL PARKING SPACES (GOLF CART):** 

**173 SPACES 83 SPACES** 

**162 PARKING SPACES** 

## 11 PARKING SPACES —

**RACQUETS CART PARKING** 

SOUND BLOCKING AROUND

**POTENTIAL UNISEX RESTROOM** 

WIDENED PRACTICE AREA —