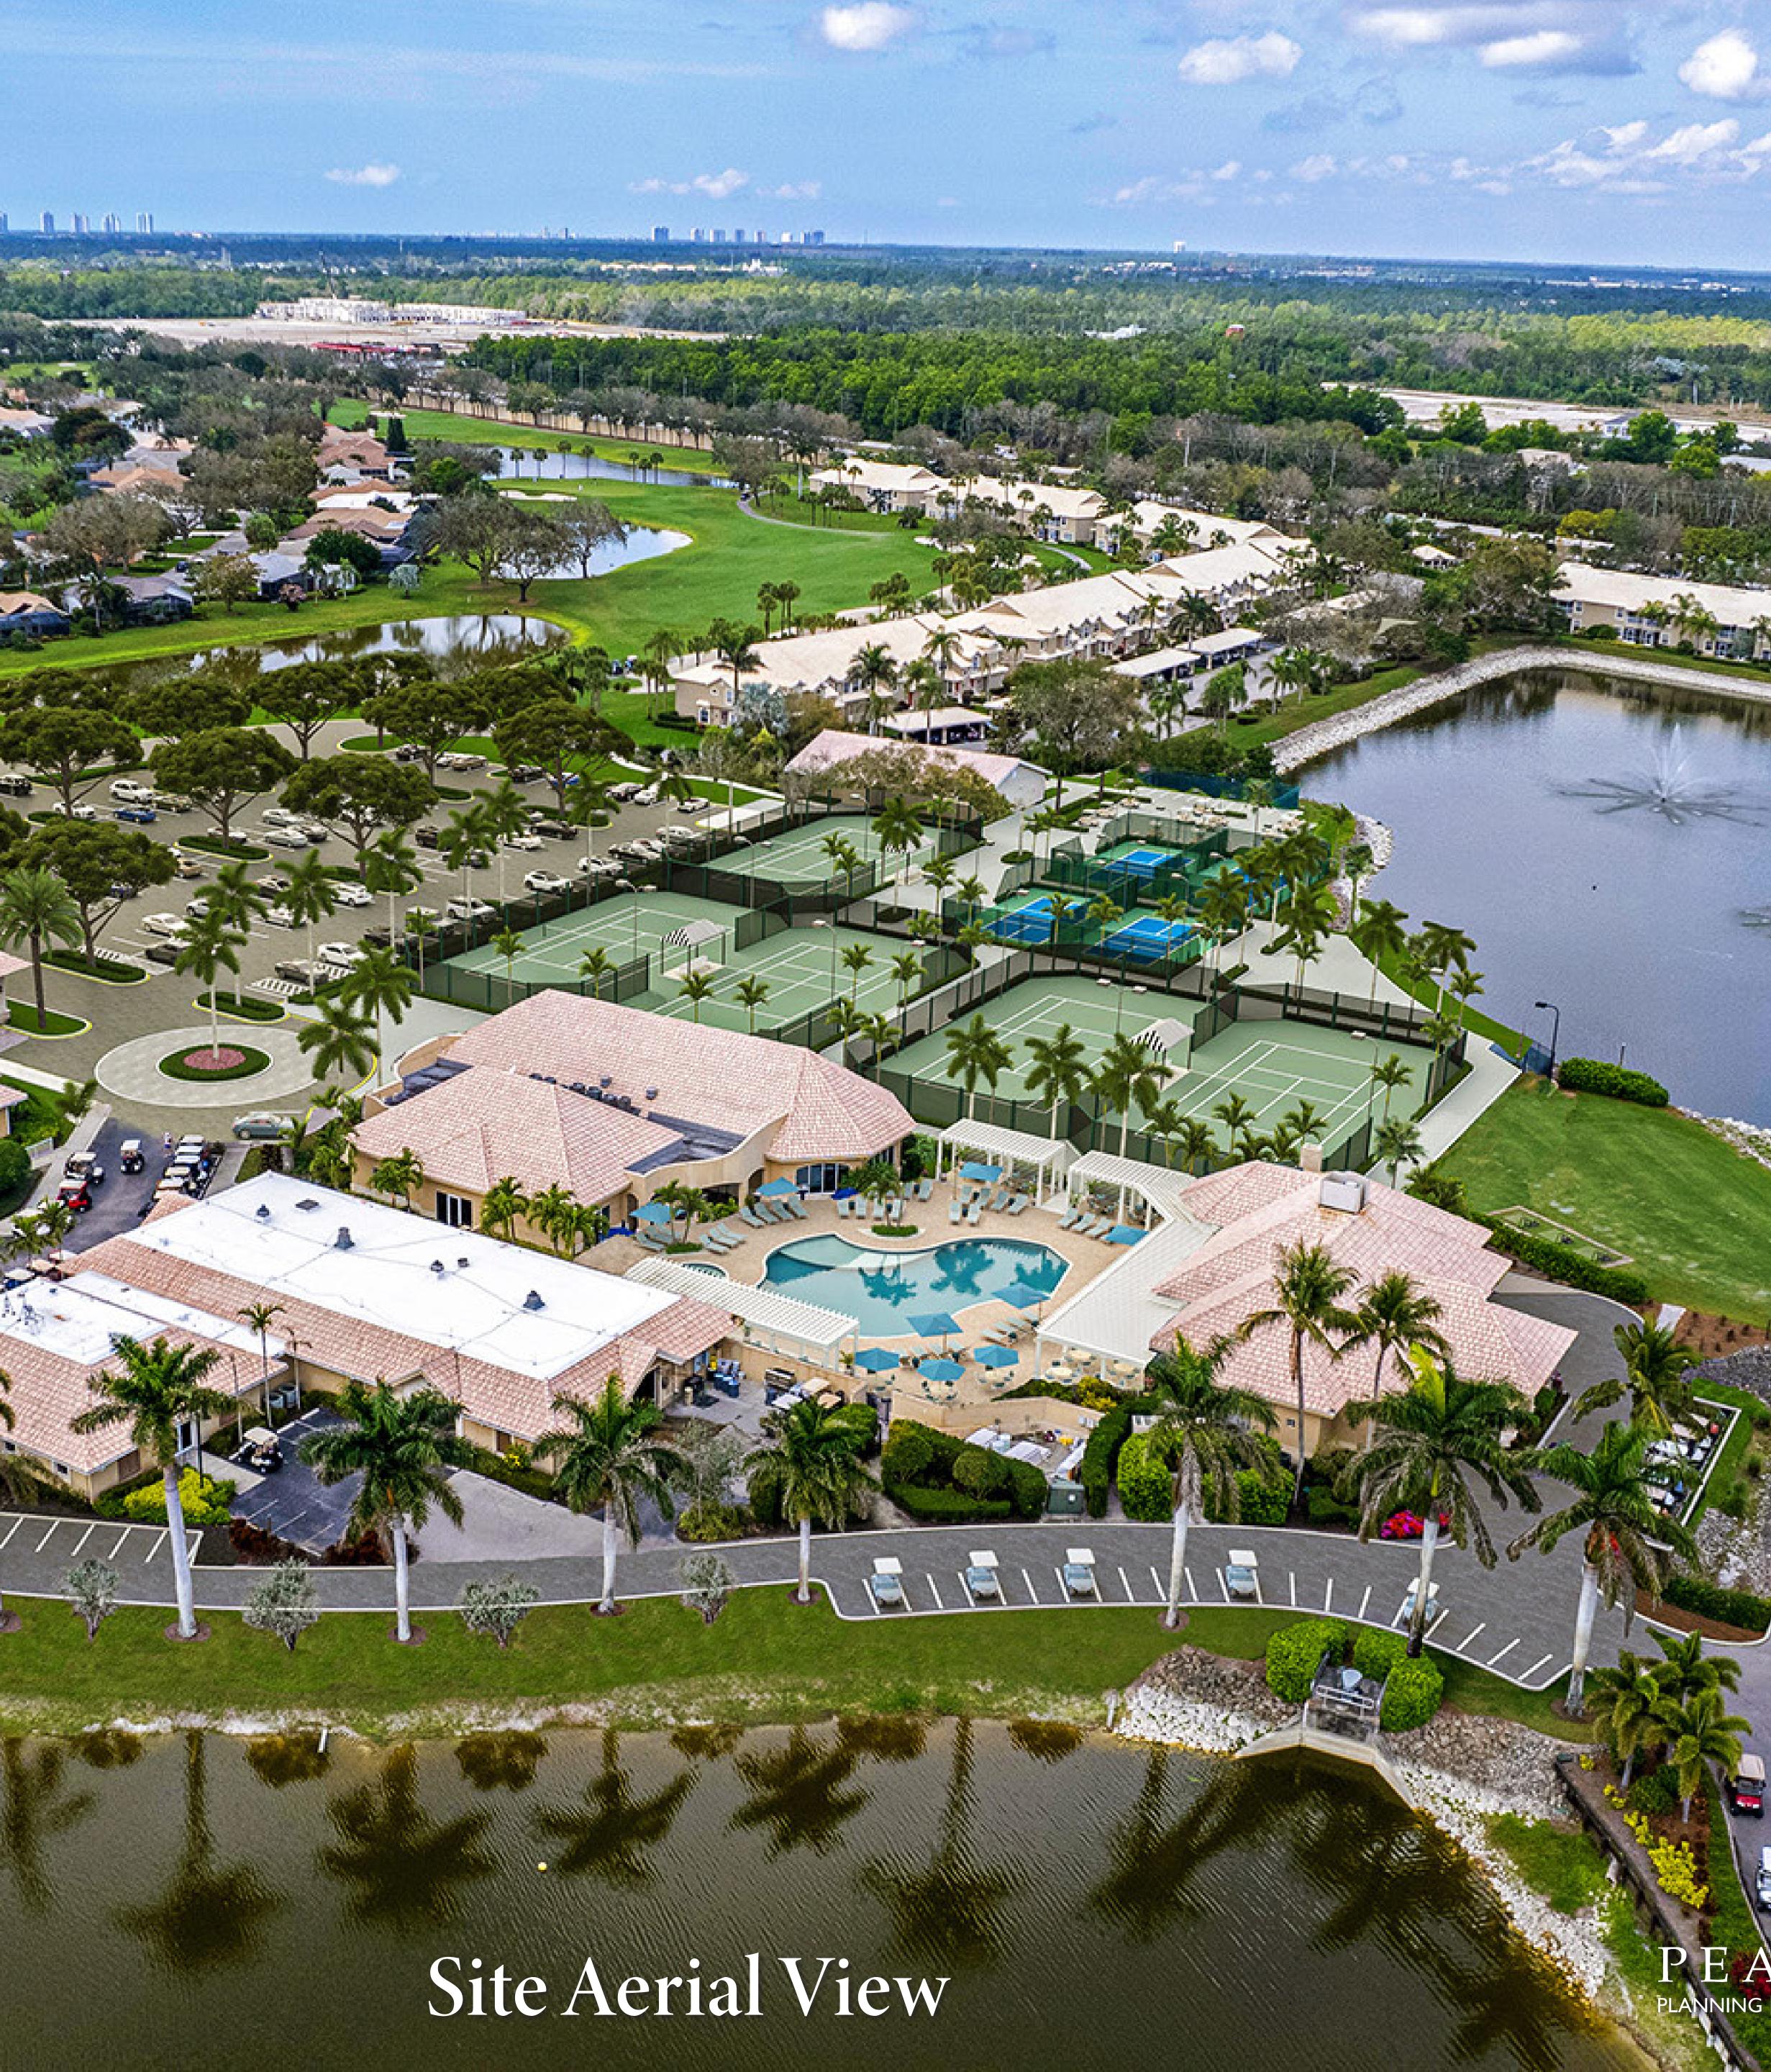

73 SPACES 83 SPACES** 

**162 PARKING SPACES** 

## 11 PARKING SPACES —





**RACQUETS CART PARKING** 

SOUND BLOCKING AROUND

**POTENTIAL UNISEX RESTROOM** 

WIDENED PRACTICE AREA —



## PEACOCK + LEWIS PLANNING | ARCHITECTURE | ENGINEERING | INTERIOR DESIGN







| 1  | DINING             |
|----|--------------------|
| 2  | INDOOR/OUTDOOR BAR |
| 3  | KITCHEN            |
| 4  | CHEF'S RESTROOM    |
| 5  | COOLER/FREEZER     |
| 6  | PORTE COCHERE      |
| 7  | MEN'S RESTROOM     |
| 8  | WOMEN'S RESTROOM   |
| 9  | STORAGE            |
| 10 | PERGOLA            |
|    |                    |

**4100 SQFT** (+580) **2330 SQFT** (+2330)

| MEMBER SPACES    |
|------------------|
| BACK OF HOUSE    |
| WOMEN'S RESTROOM |
| MEN'S RESTROOM   |
| COVERED (NON-AC) |
|                  |





NNING ARCHITECTURE | ENGI



PEACOCK + LEWIS PLANNING | ARCHITECTURE | ENGINEERING | INTERIOR DESIGN