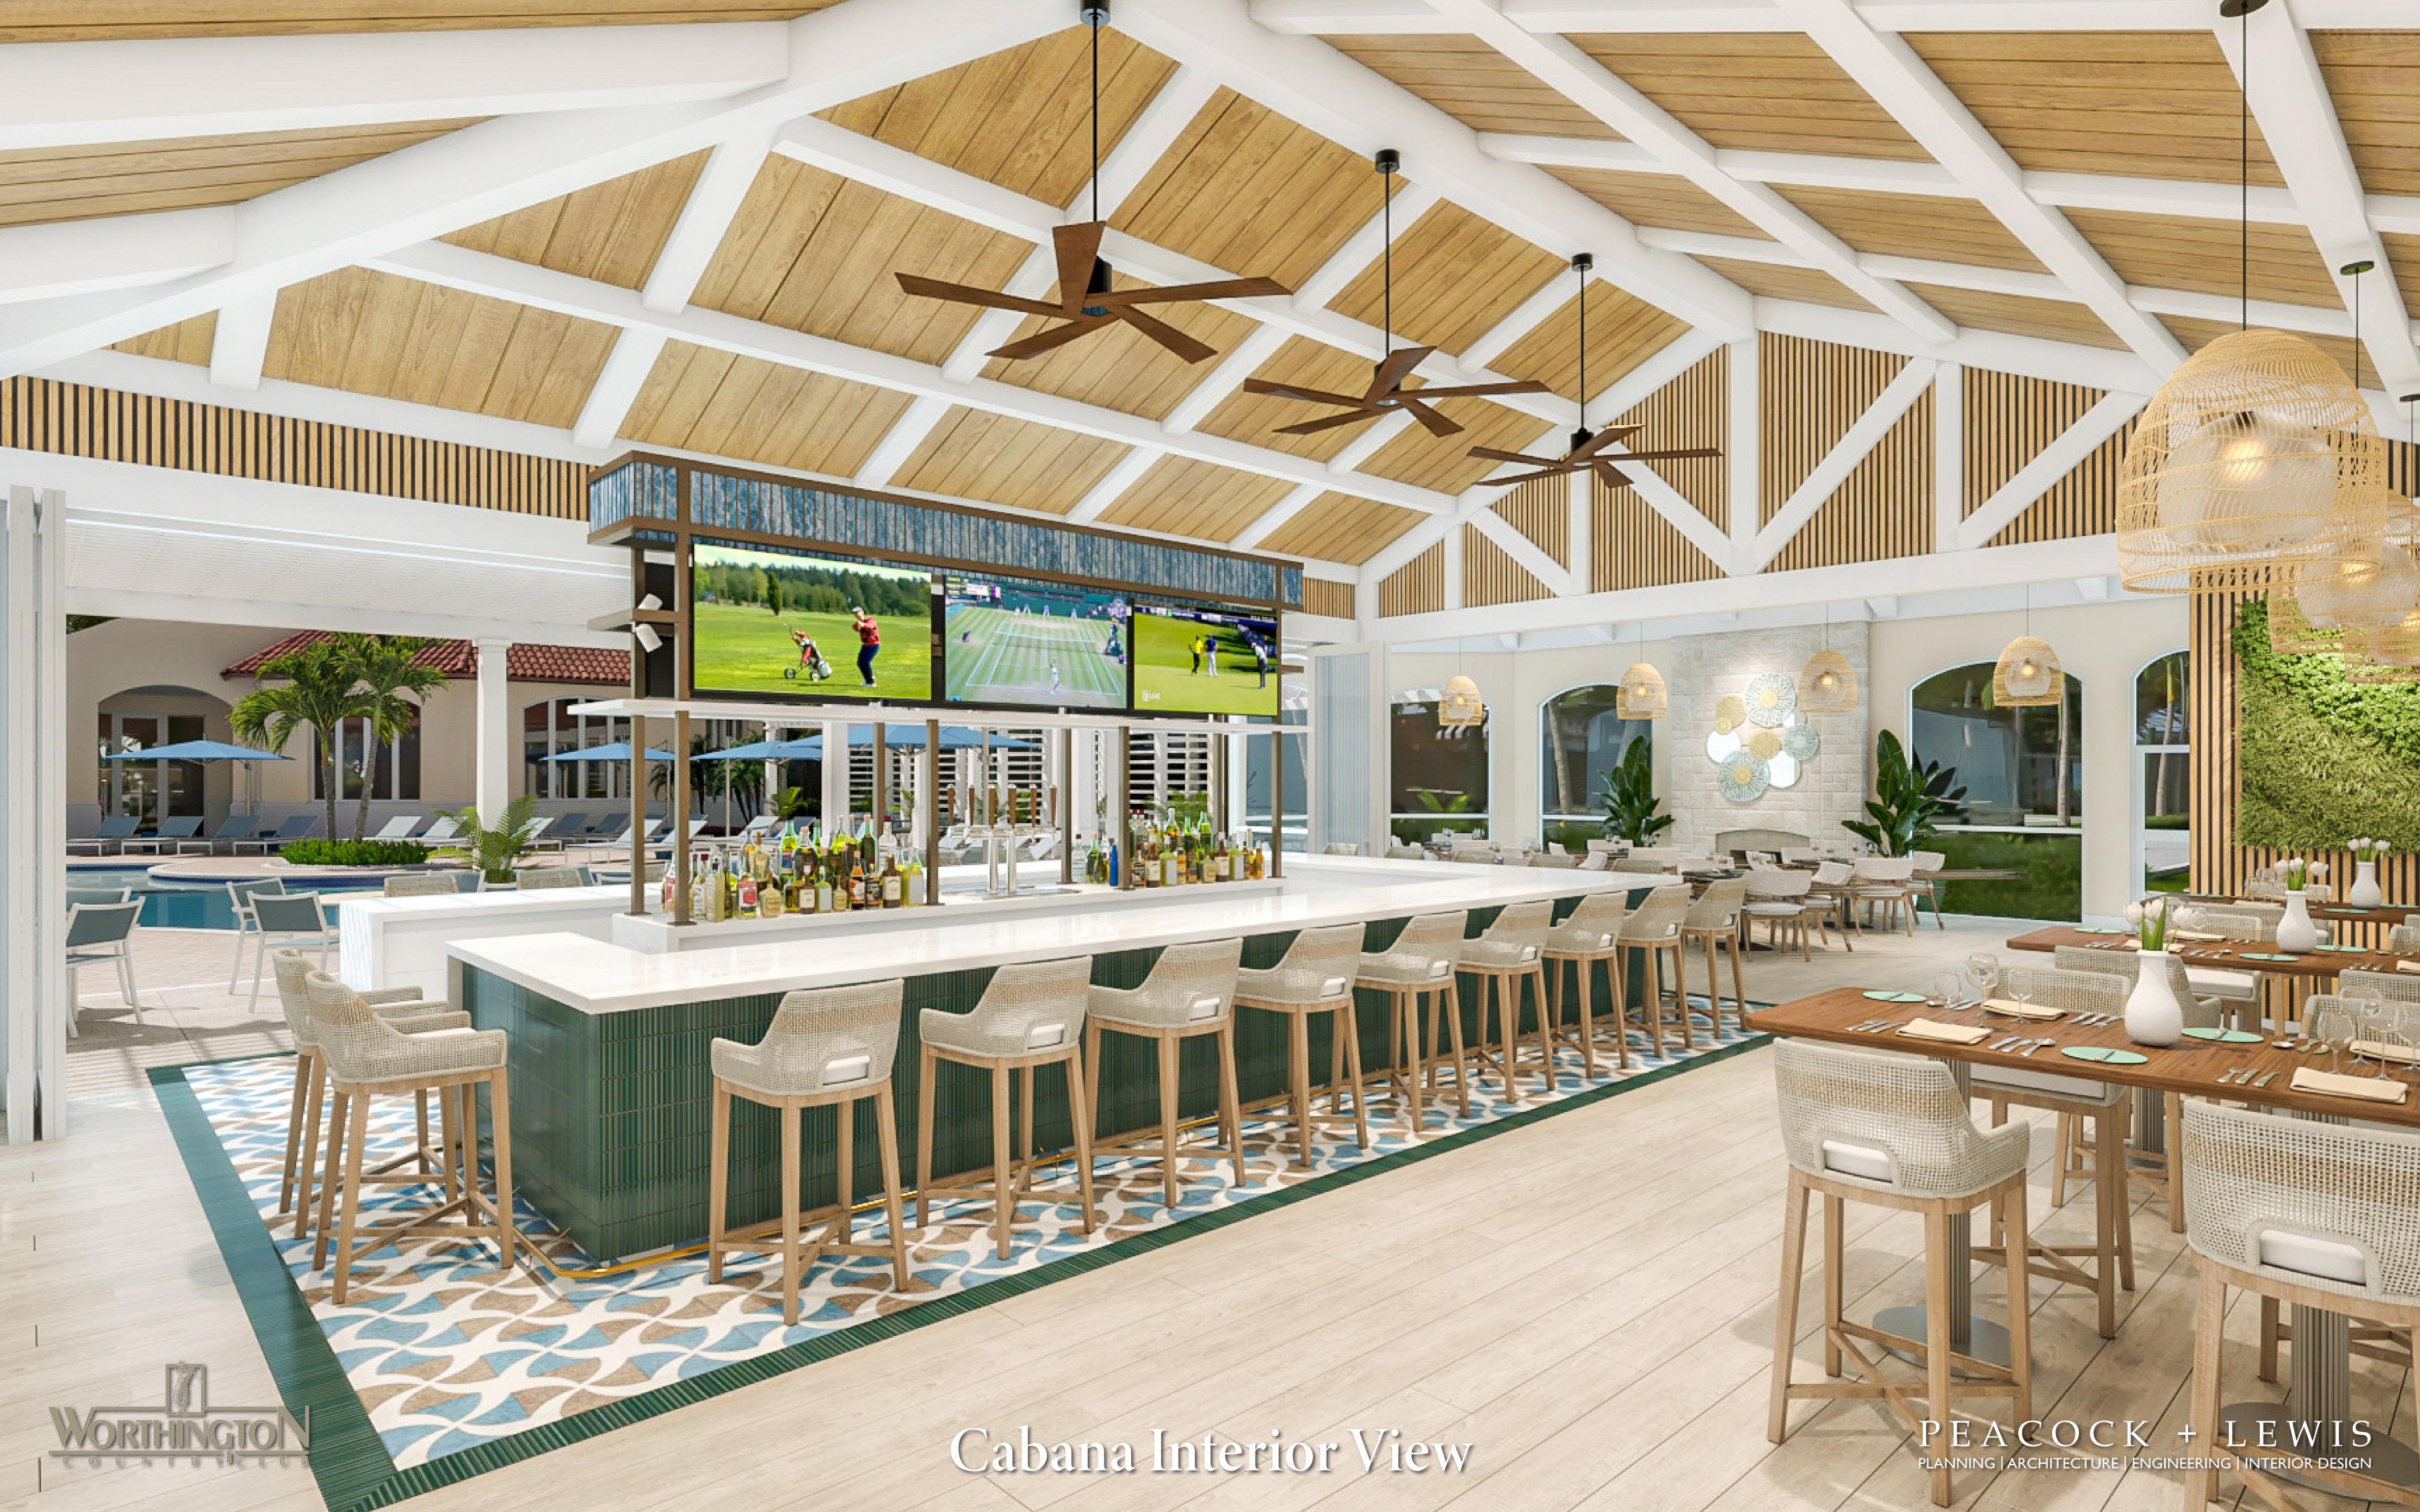

## PEACOCK + LEWIS PLANNING | ARCHITECTURE | ENGINEERING | INTERIOR DESIGN

| 1  | DINING             |
|----|--------------------|
| 2  | INDOOR/OUTDOOR BAR |
| 3  | KITCHEN            |
| 4  | CHEF'S RESTROOM    |
| 5  | COOLER/FREEZER     |
| 6  | PORTE COCHERE      |
| 7  | MEN'S RESTROOM     |
| 8  | WOMEN'S RESTROOM   |
| 9  | STORAGE            |
| 10 | PERGOLA            |
|    |                    |

**4100 SQFT** (+580) **2330 SQFT** (+2330)

| MEMBER SPACES    |
|------------------|
| BACK OF HOUSE    |
| WOMEN'S RESTROOM |
| MEN'S RESTROOM   |
| COVERED (NON-AC) |
|                  |

NNING ARCHITECTURE | ENGI